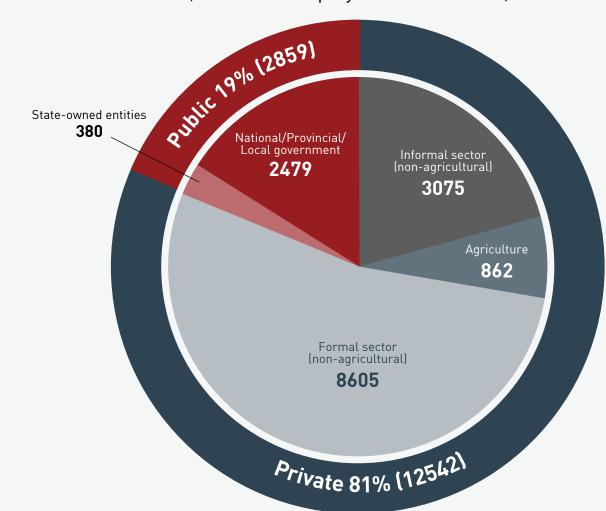

### **Public vs Private Sector**

(number of employees in thousands)

Total number of formal businesses

**272** 000