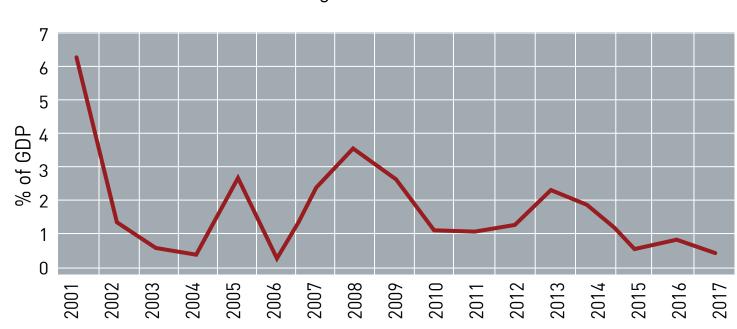

#### We need more FDI

Foreign Direct Investment

In 2015, there were 37 000 fewer small businesses than in 2008

Does your party believe that the security of property rights is important for investment and growth?