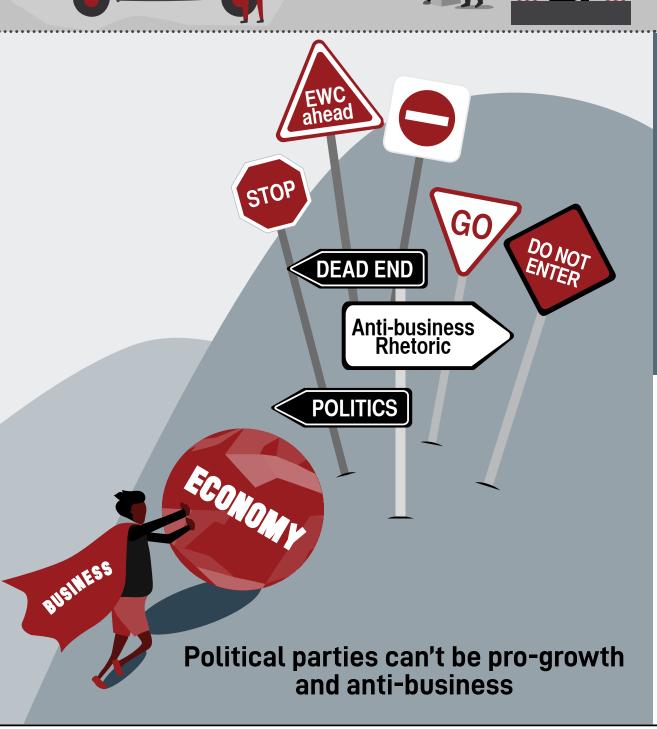

**Does SA spend** too much time attacking existing firms and too little on how to get more new firms?

www.cde.org.za

How would your party work with business to increase investment, growth and employment?