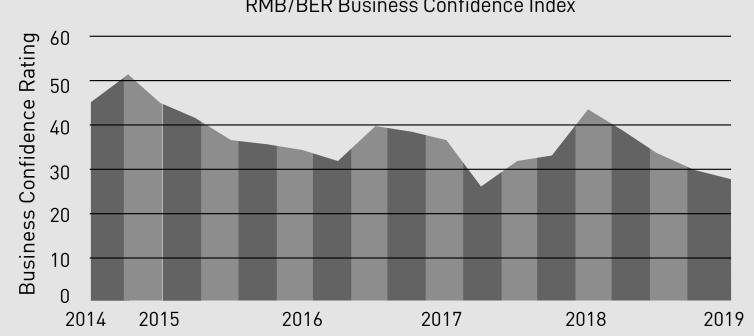

# **BUSINESS AND DEVELOPMENT**

### **Public vs Private Sector**

(number of employees in thousands)



Total number of formal businesses

**272** 000

## **Business confidence is falling**

RMB/BER Business Confidence Index



#### We need more FDI

Foreign Direct Investment



In 2015, there were 37 000 fewer small businesses than in 2008







Does your party believe that the security of property rights is important for investment and growth?



**Does SA spend** too much time attacking existing firms and too little on how to get more new firms?







www.cde.org.za



How would your party work with business to increase investment, growth and employment?



has said, "We should treat our entrepreneurs as heroes." Does your party agree?

President Ramaphosa